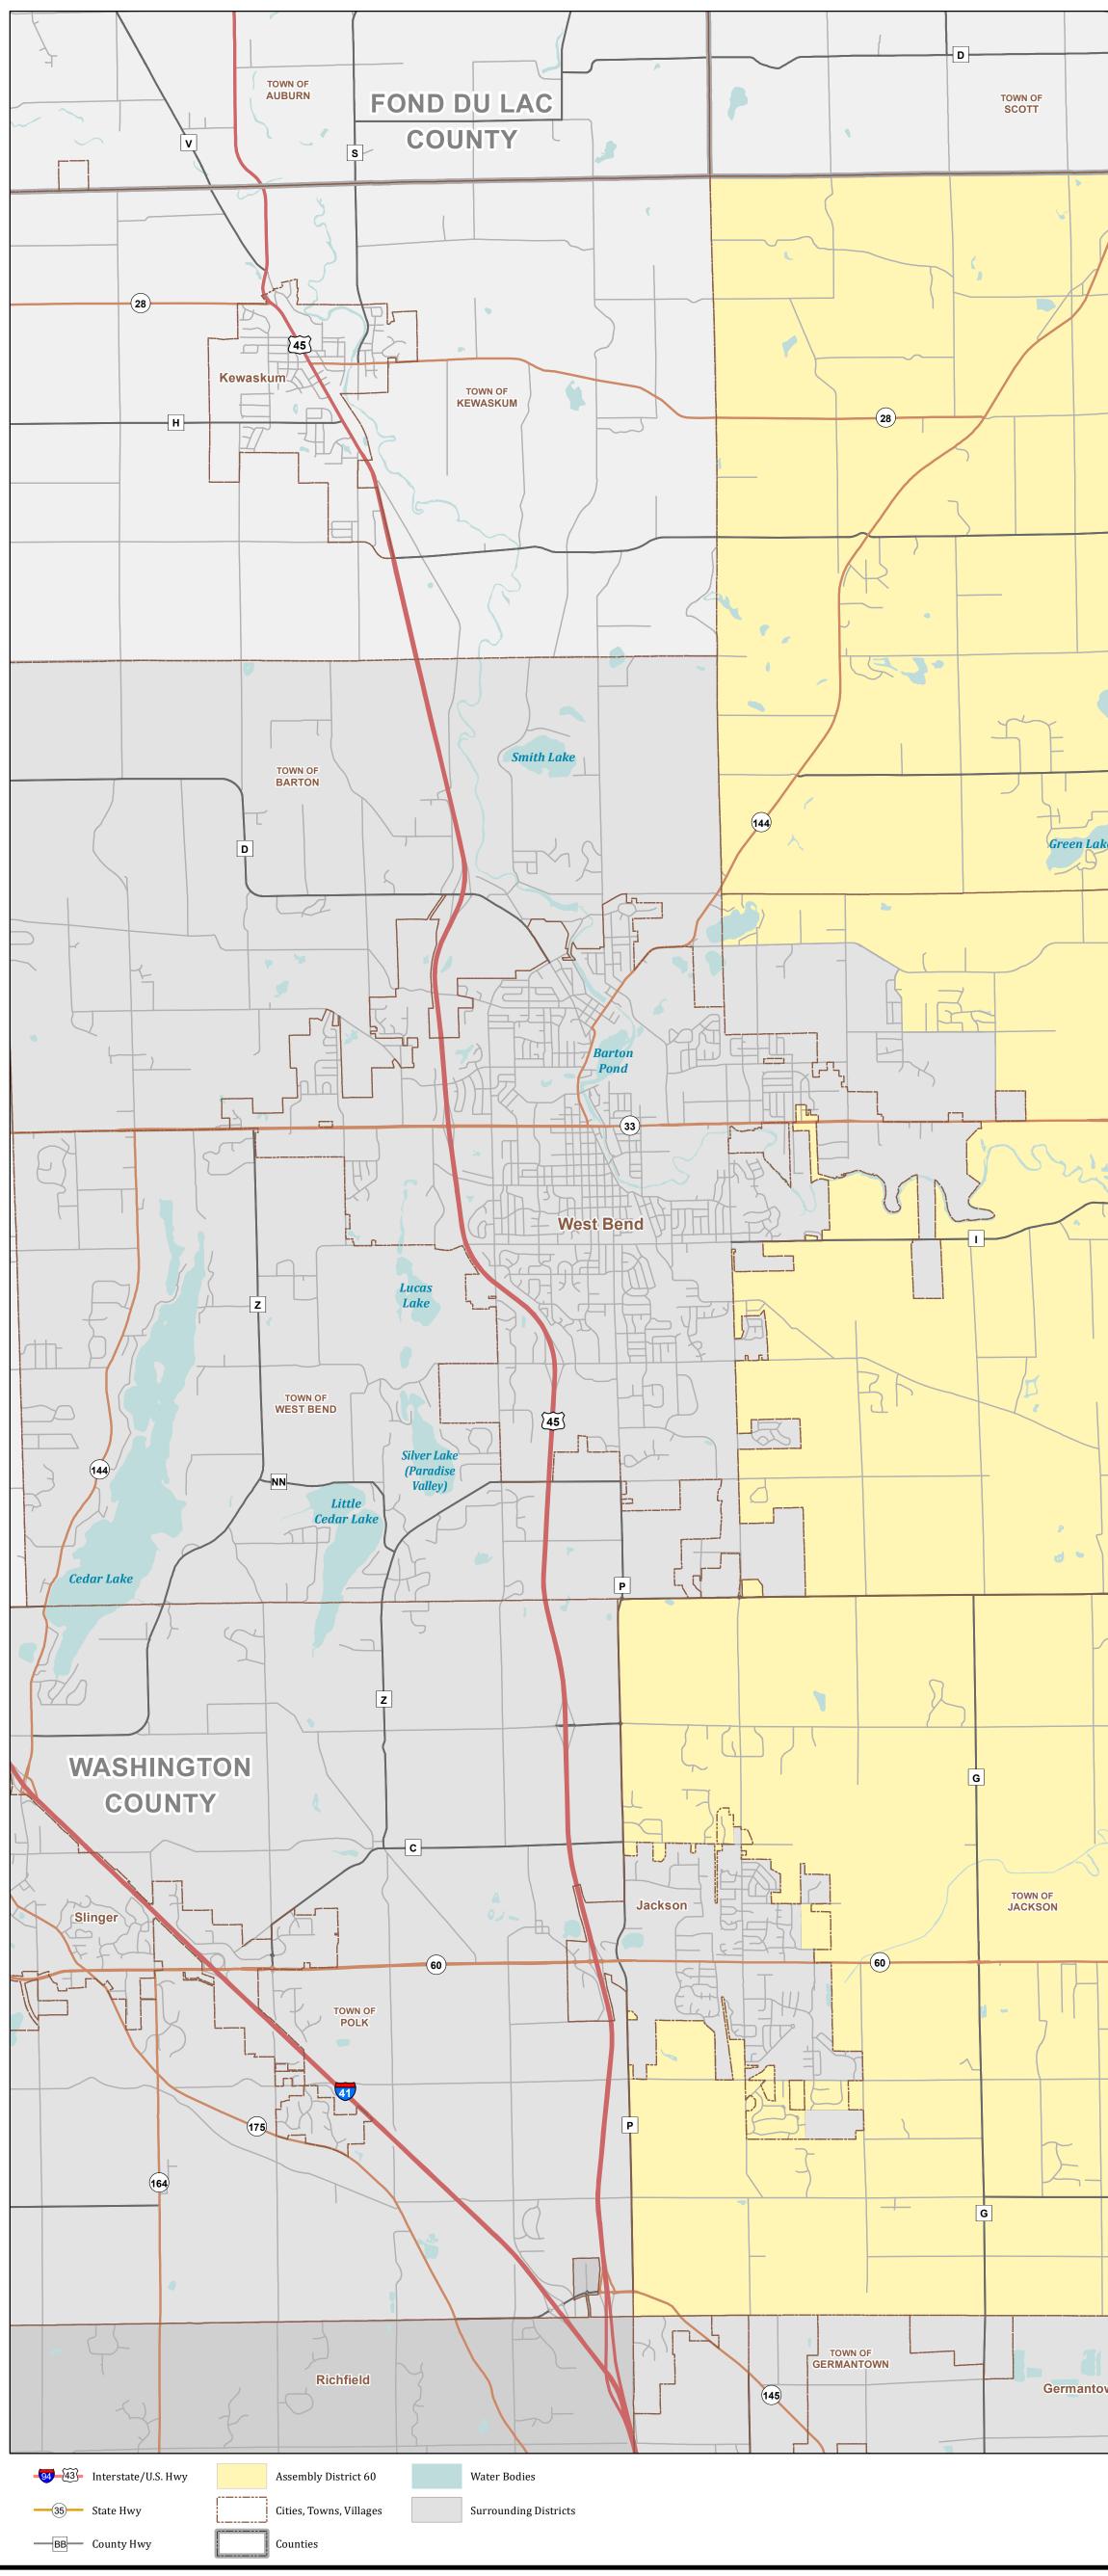

## **Assembly District 60** STATE OF WISCONSIN K Random Lake TOWN OF SHEBOYGAN COUNTY TOWN OF TOWN OF FREDONIA Fredonia Green Lake Milwaukee River Newburg TOWN OF TOWN OF 4 — J Saukville $\swarrow$ Cedar Creek -TOWN OF CEDARBURG TOWN OF Grafton /-\_\_\_\_ ----7 Cedarburg — T — -00 \_\_\_\_ C |\_\_\_ L\_\_\_\_\_ Mequon Germantown