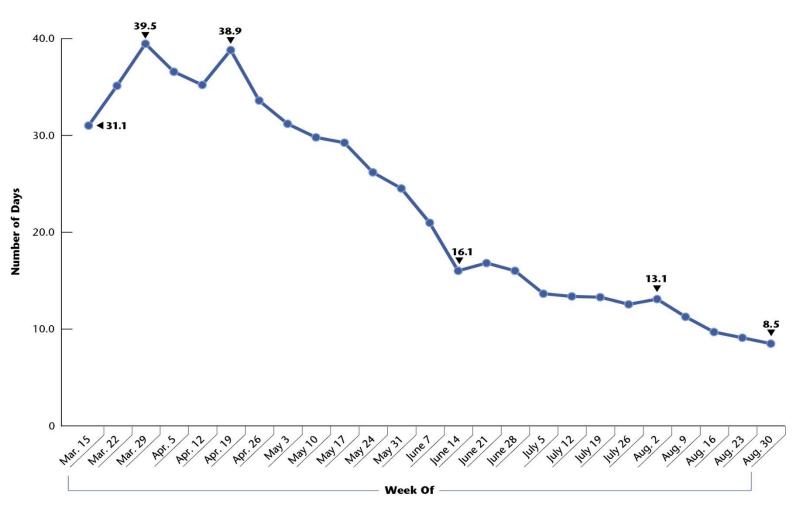

duplicate payments it made on April 29.

DWD's actions on April 30 may have resulted in DWD overpaying and underpaying unknown numbers of individuals.





## Telephone Calls to Program Call Centers, by Week





# Telephone Calls to Program Call Centers, by Disposition

| Total                   | 41,086,593 | 100.0%                 |
|-------------------------|------------|------------------------|
| Answered                | 225,864    | 0.5                    |
| Abandoned               | 2,543,065  | 6.2                    |
| Blocked or Busy Signals | 38,317,664 | 93.3%                  |
| Disposition             | Number     | Percentage<br>of Total |



### Staffing Levels at One Program Call Center







## **Average Number of Days to Pay Initial Claims for Program Benefits**





### Program Adjudicators, by Week





#### **File Review of Initial Claims**

We reviewed DWD's files for a statistically significant random sample of 268 individuals who filed initial claims from March 15, 2020, through April 11, 2020, but who had not been paid benefits as of June 20, 2020.

As of November 2020, DWD had resolved the initial claims of 250 of the 268 individuals.

DWD was responsible for 11.0 of the 13.0 weeks that it took, on average, to resolve the initial claims of the 250 individuals.

### Overpayment of Certain Unemployment Insurance Program Benefits

**(report 20-5)** 

### **Unemployment Insurance Call Centers**

(report 20-13)

#### Processing Certain Unemployment Insurance Claims

(report 20-28)