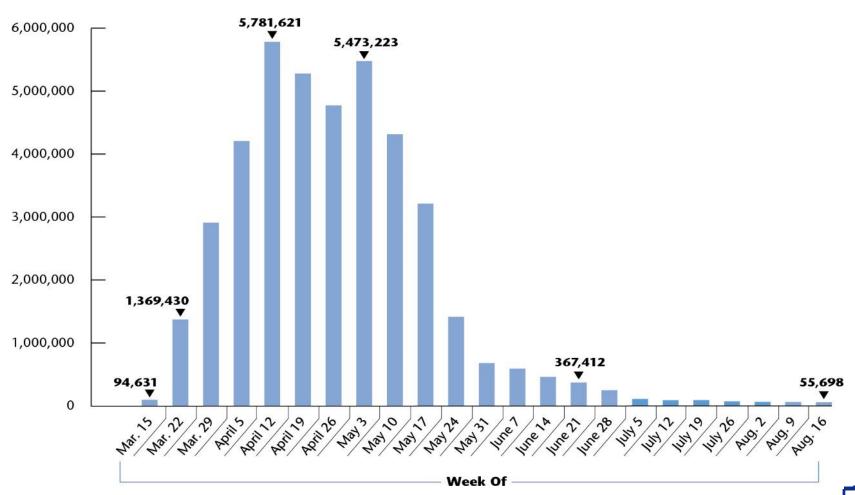

### Overpayment of Certain Unemployment Insurance Program Benefits

**(report 20-5)** 

### **Unemployment Insurance Call Centers**

(report 20-13)

### Processing Certain Unemployment Insurance Claims

(report 20-28)





#### **Overpayment of Program Benefits**

DWD may have overpaid an estimated \$21.2 million in program benefits on April 28 and 29.

DWD indicated it recovered \$19.6 million in duplicate payments it made on April 29.

DWD's actions on April 30 may have resulted in DWD overpaying and underpaying unknown numbers of individuals.





## Telephone Calls to Program Call Centers, by Week





# Telephone Calls to Program Call Centers, by Disposition

| Total                   | 41,086,593 | 100.0%                 |
|-------------------------|------------|------------------------|
| Answered                | 225,864    | 0.5                    |
| Abandoned               | 2,543,065  | 6.2                    |
| Blocked or Busy Signals | 38,317,664 | 93.3%                  |
| Disposition             | Number     | Percentage<br>of Total |



### Staffing Levels at One Program Call Center







## **Average Number of Days to Pay Initial Claims for Program Benefits**





### Program Adjudicators, by Week





#### **File Review of Initial Claims**

We reviewed DWD's files for a statistically significant random sample of 268 individuals who filed initial claims from March 15