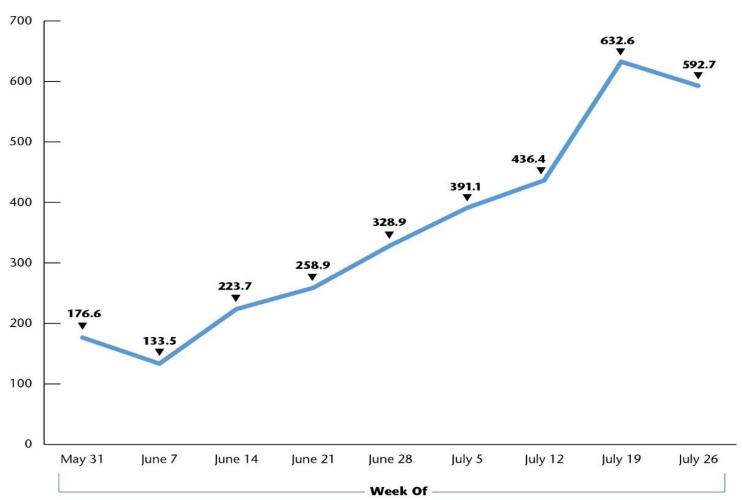

ogram benefits on April 28 and 29.

DWD indicated it recovered \$19.6 million in duplicate payments it made on April 29.

DWD's actions on April 30 may have resulted in DWD overpaying and underpaying unknown numbers of individuals.





## Telephone Calls to Program Call Centers, by Week





# Telephone Calls to Program Call Centers, by Disposition

| Total                   | 41,086,593 | 100.0%                 |
|-------------------------|------------|------------------------|
| Answered                | 225,864    | 0.5                    |
| Abandoned               | 2,543,065  | 6.2                    |
| Blocked or Busy Signals | 38,317,664 | 93.3%                  |
| Disposition             | Number     | Percentage<br>of Total |



### Staffing Levels at One Program Call Center







## **Average Number of Days to Pay Initial Claims for Program Benefits**





### Program Adjudicators, by Week





#### **File Review of Initial Claims**

We reviewed DWD's files for a statistically significant random sample of 268 individuals who filed initial claims from March 15, 2020, through April 11, 2020, but who had not been paid benefits as of June 20, 2020.

As of November 2020, DWD had resolved the initial claims of 250 of the 268 individuals.

DWD was responsible for 11.0 of the 13.0 weeks that it took, on average, to resolve the initial claims of the 250 individuals.

### Overpayment of Certain Unemployment Insurance Program Benefits

**(report 20-5)** 

### **Unemployment Insurance Call Centers**

(report 20-13)

#### Processing Certain Unemployment Insurance Claims