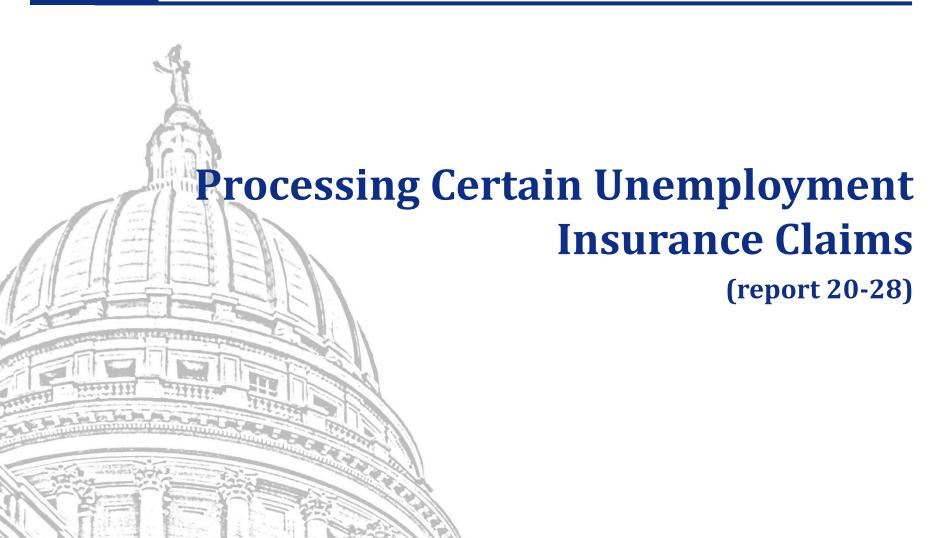

ram benefits on April 28 and 29.

DWD indicated it recovered \$19.6 million in duplicate payments it made on April 29.

DWD's actions on April 30 may have resulted in DWD overpaying and underpaying unknown numbers of individuals.





## Telephone Calls to Program Call Centers, by Week





# Telephone Calls to Program Call Centers, by Disposition

| Total                   | 41,086,593 | 100.0%                 |
|-------------------------|------------|------------------------|
| Answered                | 225,864    | 0.5                    |
| Abandoned               | 2,543,065  | 6.2                    |
| Blocked or Busy Signals | 38,317,664 | 93.3%                  |
| Disposition             | Number     | Percentage<br>of Total |



### Staffing Levels at One Program Call Center







## **Average Number of Days to Pay Initial Claims for Program Benefits**





### Program Adjudicators, by Week





#### **File Review of Initial Claims**

We reviewed DWD's files for a statistically significant random sample of 268 individuals who filed initial claims from March 15, 2020, through April 11, 2020, but who had not been paid benefits as of June 20, 2020.

As of November 2020, DWD had resolved the initial claims of 250 of the 268 individuals.

DWD was responsible for 11.0 of the 13.0 weeks that it took, on average, to resolve the initial claims of the 250 individuals.

### Overpayment of Certain Unemployment Insurance Program Benefits

**(report 20-5)** 

### **Unemployment Insurance Call Centers**

(report 20-13)

#### Processing Certain Unemployment Insurance Claims

(r