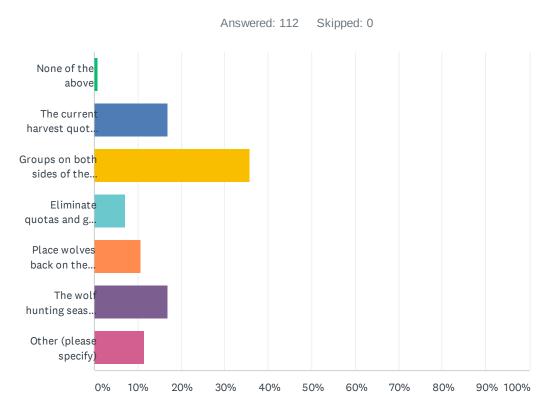

## Q1 Which of the following best describes your views regarding Wisconsin's wolf hunt?

| ANSWER CHOICES                                                                                   | RESPONSES |     |
|--------------------------------------------------------------------------------------------------|-----------|-----|
| None of the above                                                                                | 0.89%     | 1   |
| The current harvest quota of 300 wolves is adequate.                                             | 16.96%    | 19  |
| Groups on both sides of the issue should work with the DNR to find compromise on the quota limit | 35.71%    | 40  |
| Eliminate quotas and give hunters unlimited permits for hunting                                  | 7.14%     | 8   |
| Place wolves back on the endangered species list                                                 | 10.71%    | 12  |
| The wolf hunting season should be postponed until the ongoing lawsuits are resolved              | 16.96%    | 19  |
| Other (please specify)                                                                           | 11.61%    | 13  |
| TOTAL                                                                                            |           | 112 |