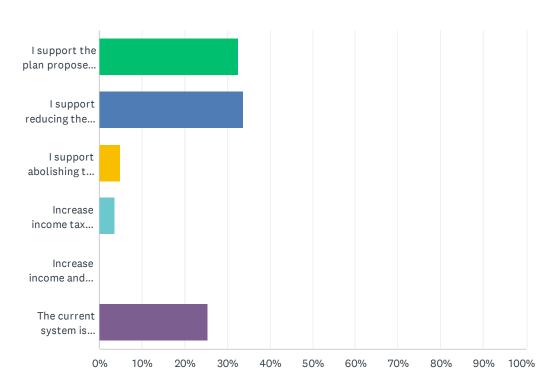

## Q1 Which of the following best represents your views on tax reform?

| ANSWER CHOICES                                                                                                                    | RESPONSES |    |
|-----------------------------------------------------------------------------------------------------------------------------------|-----------|----|
| I support the plan proposed by Professor Noah Williams: Eliminating the income tax and increasing the sales tax to eight percent. | 32.53%    | 27 |
| I support reducing the state income tax rates.                                                                                    | 33.73%    | 28 |
| I support abolishing the state sales tax and relying primarily on income tax.                                                     | 4.82%     | 4  |
| Increase income tax rates.                                                                                                        | 3.61%     | 3  |
| Increase income and sales tax rates.                                                                                              | 0.00%     | 0  |
| The current system is adequate and should not change                                                                              | 25.30%    | 21 |
| TOTAL                                                                                                                             |           | 83 |