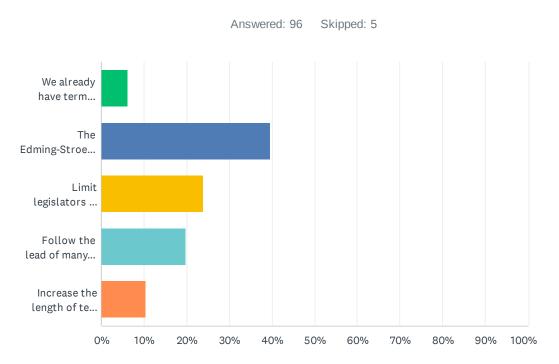

## Q1 Which of the following best describes your position on legislative term limits?

| ANSWER CHOICES                                                                                              | RESPONSES |    |
|-------------------------------------------------------------------------------------------------------------|-----------|----|
| We already have term limits in the form of elections.                                                       | 6.25%     | 6  |
| The Edming-Stroebel proposal of twelve years terms for legislators is an adequate model.                    | 39.58%    | 38 |
| Limit legislators to two terms.                                                                             | 23.96%    | 23 |
| Follow the lead of many other states and limit legislators to four terms.                                   | 19.79%    | 19 |
| Increase the length of term for members of the Assembly from two to four years and limit them to two terms. | 10.42%    | 10 |
| TOTAL                                                                                                       |           | 96 |