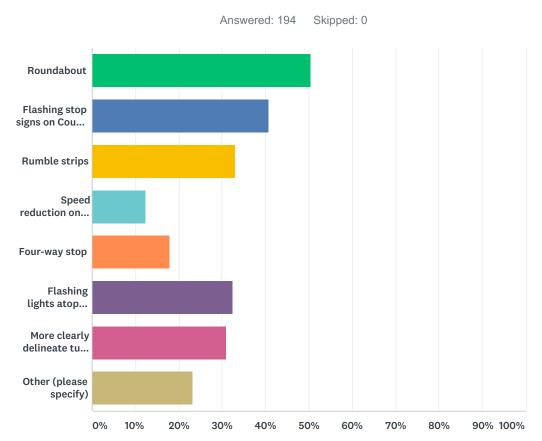

## Q1 Which options do you believe would increase safety at the intersection of Highway 33 and County Road I (Please select all that apply)?

| ANSWER CHOICES                                                             | RESPONSES |    |
|----------------------------------------------------------------------------|-----------|----|
| Roundabout                                                                 | 50.52%    | 98 |
| Flashing stop signs on County Road I                                       | 40.72%    | 79 |
| Rumble strips                                                              | 32.99%    | 64 |
| Speed reduction on County Road I                                           | 12.37%    | 24 |
| Four-way stop                                                              | 18.04%    | 35 |
| Flashing lights atop signs to notify drivers of an intersection            | 32.47%    | 63 |
| More clearly delineate turn lanes, with arrows, lines, and turn only signs | 30.93%    | 60 |
| Other (please specify)                                                     | 23.20%    | 45 |
| Total Respondents: 194                                                     |           |    |