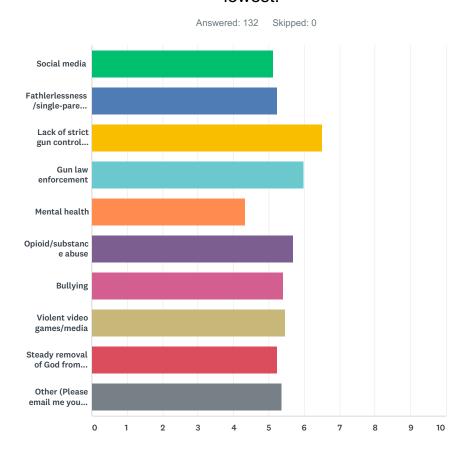

## Q1 What do you think are the main causes of mass gun violence? Rank each option with 10 being the highest contributing factor and 1 being the lowest:

|                                                   | 1      | 2      | 3      | 4      | 5      | 6      | 7      | 8      | 9      | 10     | TOT |
|---------------------------------------------------|--------|--------|--------|--------|--------|--------|--------|--------|--------|--------|-----|
| Social media                                      | 2.59%  | 5.17%  | 11.21% | 7.76%  | 15.52% | 14.66% | 16.38% | 13.79% | 10.34% | 2.59%  |     |
|                                                   | 3      | 6      | 13     | 9      | 18     | 17     | 19     | 16     | 12     | 3      | 1   |
| Fathlerlessness/single-parent                     | 6.96%  | 8.70%  | 11.30% | 11.30% | 7.83%  | 9.57%  | 8.70%  | 11.30% | 16.52% | 7.83%  |     |
| households                                        | 8      | 10     | 13     | 13     | 9      | 11     | 10     | 13     | 19     | 9      | 1   |
| Lack of strict gun control laws                   | 37.82% | 15.13% | 6.72%  | 2.52%  | 1.68%  | 0.00%  | 2.52%  | 3.36%  | 5.04%  | 25.21% |     |
|                                                   | 45     | 18     | 8      | 3      | 2      | 0      | 3      | 4      | 6      | 30     | 1   |
| Gun law enforcement                               | 4.20%  | 25.21% | 10.92% | 10.08% | 8.40%  | 6.72%  | 7.56%  | 7.56%  | 15.97% | 3.36%  |     |
|                                                   | 5      | 30     | 13     | 12     | 10     | 8      | 9      | 9      | 19     | 4      | 1   |
| Mental health                                     | 4.10%  | 5.74%  | 9.02%  | 5.74%  | 9.84%  | 10.66% | 9.02%  | 9.84%  | 14.75% | 21.31% |     |
|                                                   | 5      | 7      | 11     | 7      | 12     | 13     | 11     | 12     | 18     | 26     | 1   |
| Opioid/substance abuse                            | 0.00%  | 7.44%  | 10.74% | 19.01% | 19.01% | 16.53% | 11.57% | 9.92%  | 4.96%  | 0.83%  |     |
|                                                   | 0      | 9      | 13     | 23     | 23     | 20     | 14     | 12     | 6      | 1      | 1   |
| Bullying                                          | 0.00%  | 4.20%  | 8.40%  | 18.49% | 15.97% | 18.49% | 18.49% | 12.61% | 1.68%  | 1.68%  |     |
|                                                   | 0      | 5      | 10     | 22     | 19     | 22     | 22     | 15     | 2      | 2      | 1   |
| Violent video games/media                         | 1.72%  | 7.76%  | 15.52% | 12.07% | 11.21% | 13.79% | 12.93% | 13.79% | 9.48%  | 1.72%  |     |
|                                                   | 2      | 9      | 18     | 14     | 13     | 16     | 15     | 16     | 11     | 2      | 1   |
| Steady removal of God from schools                | 15.83% | 10.83% | 4.17%  | 8.33%  | 5.83%  | 6.67%  | 8.33%  | 10.00% | 14.17% | 15.83% |     |
| and public places                                 | 19     | 13     | 5      | 10     | 7      | 8      | 10     | 12     | 17     | 19     | 1   |
| Other (Please email me your                       | 27.71% | 4.82%  | 9.64%  | 1.20%  | 2.41%  | 4.82%  | 4.82%  | 10.84% | 6.02%  | 27.71% |     |
| suggestions: Rep.Rob.Brooks@legis.wisconsin.gov). | 23     | 4      | 8      | 1      | 2      | 4      | 4      | 9      | 5      | 23     |     |