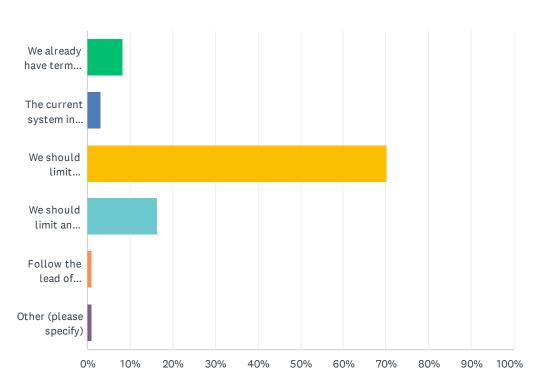

## Q2 Which of the following best describes your position on gubernatorial term limits?

| ANSWER CHOICES                                                                                  | RESPONSES |    |
|-------------------------------------------------------------------------------------------------|-----------|----|
| We already have term limits in the form of elections.                                           | 8.25%     | 8  |
| The current system in Wisconsin is adequate                                                     | 3.09%     | 3  |
| We should limit Wisconsin's governor to two consecutive terms _Edming-Stroebel proposal).       | 70.10%    | 68 |
| We should limit an individual to just two lifetime terms.                                       | 16.49%    | 16 |
| Follow the lead of Virginia and prevent the governor from running for a second consecutive term | 1.03%     | 1  |
| Other (please specify)                                                                          | 1.03%     | 1  |
| TOTAL                                                                                           |           | 97 |