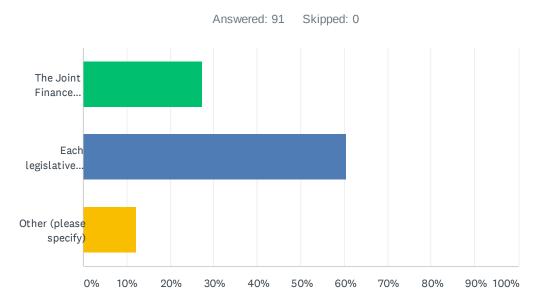

## Q1 Which of the following best represents your opinion on the Wisconsin legislative budget process?

| ANSWER CHOICES                                                                                                                    | RESPONSES |    |
|-----------------------------------------------------------------------------------------------------------------------------------|-----------|----|
| The Joint Finance Committee should serve as the principal committee charged with reviewing all state appropriations and revenues. | 27.47%    | 25 |
| Each legislative committee should serve as the principal reviewer of appropriations within their area of responsibility.          | 60.44%    | 55 |
| Other (please specify)                                                                                                            | 12.09%    | 11 |
| TOTAL                                                                                                                             |           | 91 |